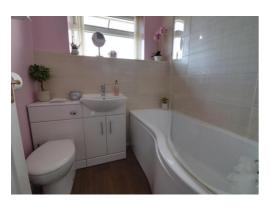

### **Bathroom** 6' 11" x 6' 2" (2.10m x 1.89m)

Fitted with a modern white suite comprising of a low-level WC with concealed cistern, a vanity style wash hand basin set into top with chrome mixer tap above and storage cupboard beneath, and a P-shaped panelled bath with chrome mixer tap, shower screen, and mains-fed shower over. There is ceramic tiling to the walls, wood effect flooring, a chrome towel radiator, and a double glazed window to the rear elevation.