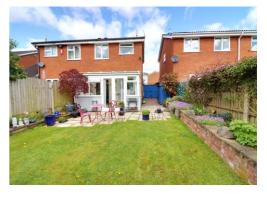

#### **Outside Rear**

An enclosed rear garden which has a paved patio seating area leading onto a lawned garden with a variety of established plants & shrubs. There is a garden shed and the garden is enclosed by panelled fencing.