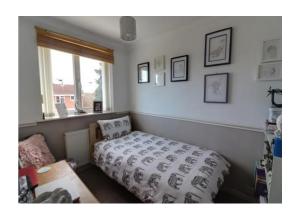

### **Bedroom Two** 9' 2" x 6' 9" (2.80m x 2.07m)

Having a radiator, and a double glazed window to the rear elevation.