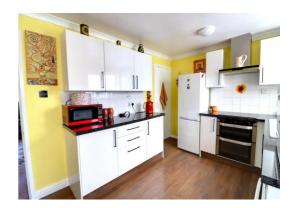

#### **Kitchen & Dining Area** 9' 1" x 13' 3" (2.78m x 4.05m)

Fitted with a matching range of wall, base & drawer units with fitted work surfaces over incorporating an inset single bowl sink/drainer with mixer tap over, and a range of built-in appliances which include; double electric oven/grill, electric induction hob with a double width cooker hood above. There is a useful understairs storage cupboard/panty store, ceramic splashback tiling to the walls, wood effect flooring, space to accommodate a dining table & chairs, radiator, ceiling coving, and having a double glazed window & double glazed French doors which lead into the Conservatory from the dining area.