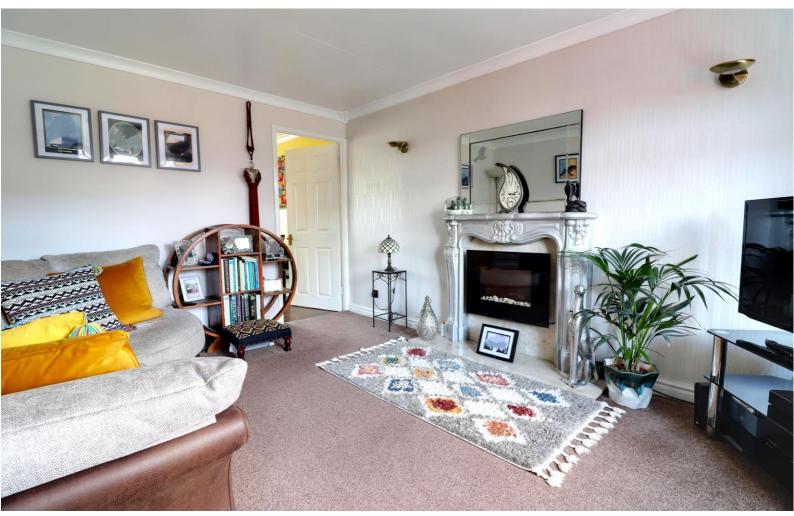

#### **Living Room** 13' 8" x 10' 3" (4.16m x 3.12m)

A spacious reception room featuring a contemporary styled electric fire set within a decorative surround with tiled hearth, ceiling coving, radiator, and a double glazed bow window to the front elevation.