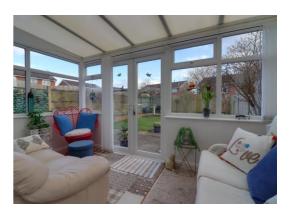

### **Conservatory** 6' 11" x 12' 11" (2.11m x 3.93m)

A brick based double glazed conservatory having double glazed windows & double glazed French doors providing views and access out to the rear garden.