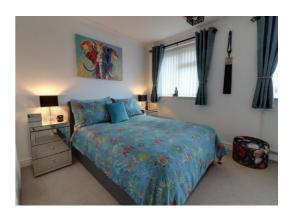

## **Bedroom One** 9' 6" x 15' 4" (2.89m x 4.67m)

A spacious double bedroom, having a built-in cupboard offering ample clothes hanging space & storage. There is a radiator, and two double glazed windows to the front elevation. A further built-in cupboard houses a wall mounted central heating boiler.