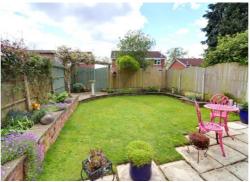

#### **Outside Rear**

An enclosed rear garden which has a paved patio seating area leading onto a lawned garden with a variety of established plants & shrubs. There is a garden shed and the garden is enclosed by panelled fencing.