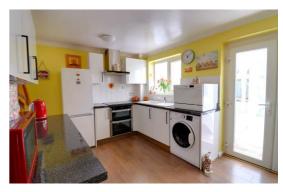

#### **Kitchen & Dining Area** 9' 1" x 13' 3" (2.78m x 4.05m)

Fitted with a matching range of wall, base & drawer units with fitted work surfaces over incorporating an inset single bowl sink/drainer with mixer tap over, and a range of built-in appliances which include; double electric oven/grill, electric induction hob with a double width cooker hood above. There is a useful understairs storage cupboard/panty store, ceramic splashback tiling to the walls, wood effect flooring, space to accommodate a dining table & chairs, radiator, ceiling coving, and having a double glazed window & double glazed French doors which lead into the Conservatory from the dining area.