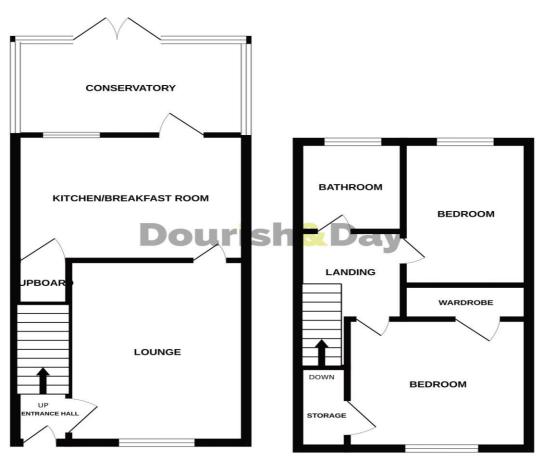

# **Dourish&Day**

GROUND FLOOR 1ST FLOOR

Whist every attempt has been made to ensure the accuracy of the floorplan contained here, measurements of doors, windows, rooms and any other items are approximate and no responsibility is taken for any error, omission or mis-statement. This plan is for illustrative purposes only and should be used as such by any prospective purchase. The sex as its there operatingly or efficiency can be given.

#### **Entrance Hallway**

Accessed through a double glazed entrance door with canopy over, and having stairs off, rising to the First Floor Landing & accommodation, radiator, wood effect flooring, and internal door(s) off, providing access to;

#### **Living Room** 13' 8" x 10' 3" (4.16m x 3.12m)

A spacious reception room featuring a contemporary styled electric fire set within a decorative surround with tiled hearth, ceiling coving, radiator, and a double glazed bow window to the front elevation.

#### **Kitchen & Dining Area** 9' 1" x 13' 3" (2.78m x 4.05m)

Fitted with a matching range of wall, base & drawer units with fitted work surfaces over incorporating an inset single bowl sink/drainer with mixer tap over, and a range of built-in appliances which include; double electric oven/grill, electric induction hob with a double width cooker hood above. There is a useful understairs storage cupboard/panty store, ceramic splashback tiling to the walls, wood effect flooring, space to accommodate a dining table & chairs, radiator, ceiling coving, and having a double glazed window & double glazed French doors which lead into the Conservatory from the dining area.

### **Conservatory** 6' 11" x 12' 11" (2.11m x 3.93m)

A brick based double glazed conservatory having double glazed windows & double glazed French doors providing views and access out to the rear garden.

## **First Floor Landing**

Having an access hatch to the loft space, and internal doors off, providing access to two Bedrooms & Bathroom.

## **Bedroom One** 9' 6" x 15' 4" (2.89m x 4.67m)

A spacious double bedroom, having a built-in cupboard offering ample clothes hanging space & storage. There is a radiator, and two double glazed windows to the front elevation. A further built-in cupboard houses a wall mounted central heating boiler.

### **Bedroom Two** 9' 2" x 6' 9" (2.80m x 2.07m)

Having a radiator, and a double glazed window to the rear elevation.

### **Bathroom** 6' 11" x 6' 2" (2.10m x 1.89m)

Fitted with a modern white suite comprising of a low-level WC with concealed cistern, a vanity style wash hand basin set into top with chrome mixer tap above and storage cupboard beneath, and a P-shaped panelled bath with chrome mixer tap, shower screen, and mains-fed shower over. There is ceramic tiling to the walls, wood effect flooring, a chrome towel radiator, and a double glazed window to the rear elevation.